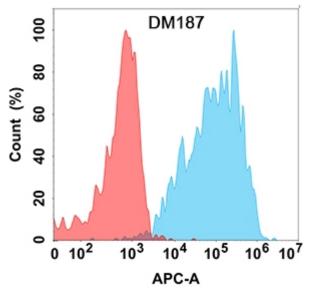

## **Product Description**

Pioneering GTPase and Oncogene Product Development since 2010

Figure 1. Flow cytometry analysis with Anti-IL2 (DM187) on Expi293 cells transfected with human IL2 (Blue histogram) or Expi293 transfected with irrelevant protein (Red histogram).