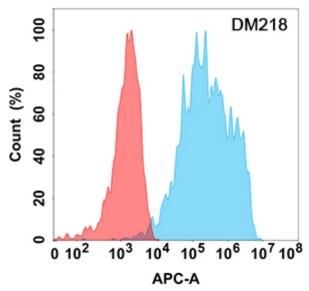

## **Product Description**

Pioneering GTPase and Oncogene Product Development since 2010

Figure 1. Flow cytometry analysis with Anti-IL18RA (DM218) on Expi293 cells transfected with human IL18RA (Blue histogram) or Expi293 transfected with irrelevant protein (Red histogram).