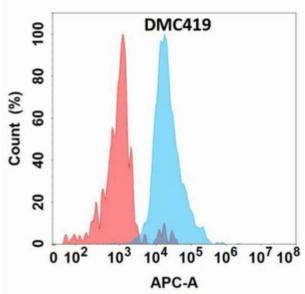

## **Product Description**

Pioneering GTPase and Oncogene Product Development since 2010

Figure 1. Flow cytometry analysis with Anti-IL-6 (DMC419) on Expi293 cells transfected with human IL-6 (Blue histogram) or Expi293 transfected with irrelevant protein (Red histogram).