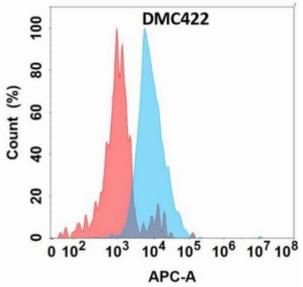

## **Product Description**

Pioneering GTPase and Oncogene Product Development since 2010

Figure 1. Flow cytometry analysis with Anti-IGFBP7 (DMC422) on Expi293 cells transfected with human IGFBP7 (Blue histogram) or Expi293 transfected with irrelevant protein (Red histogram).