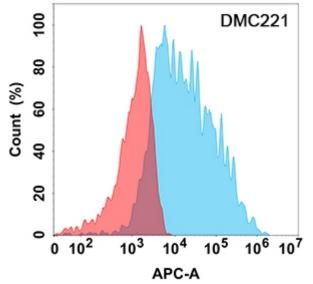

## **Product Description**

Pioneering GTPase and Oncogene Product Development since 2010

Figure 1. Flow cytometry analysis with Anti-IFNAR1 (DMC221) on Expi293 cells transfected with human IFNAR1 (Blue histogram) or Expi293 transfected with irrelevant protein (Red histogram).