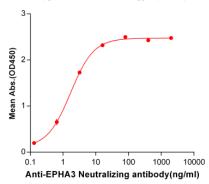

## Anti-EPHA3 (ifabotuzumab biosimilar) mAb ELISA

0.2 µg of EPHA3, mFc-His Tagged protein per well

Figure 1. ELISA plate pre-coated by 2 µg/ml (100 µl/well) Human EPHA3, mFc-His tagged protein 11171 can bind Anti-EPHA3 Neutralizing antibody in a linear range of 0.13-16.0 ng/ml.