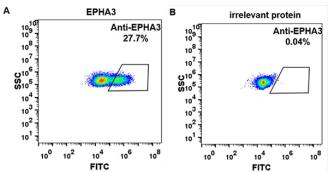

Figure 2. HEK293 cell line transfected with irrelevant protein (B) and human EPHA3 protein (A) were surface stained with anti-EPHA3 neutralizing antibody lµg/ml (ifabotuzumab) followed by Alexa 488-conjugated anti-human lgG secondary antibody.