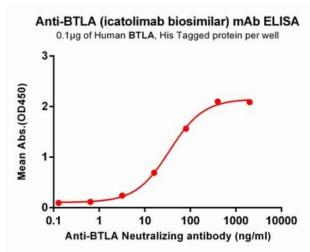

Figure 1. ELISA plate pre-coated by 1 µg/ml (100 µl/well) Human BTLA , His tagged protein 11324 can bind Anti-BTLA Neutralizing antibody (28062) in a linear range of 1-100 ng/ml.

Figure 2. Flow cytometry analysis with Anti-BTLA mAb 1 µg/ml (icatolimab) on Expi293 cells transfected with human BTLA (Blue histogram) or Expi293 transfected with irrelevant protein (Red histogram).