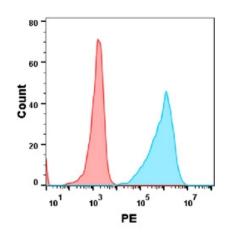

Figure 1. ELISA plate pre-coated by 1 µg/ml (100 µl/well) Human BTLA , His tagged protein 11324 can bind Anti-BTLA Neutralizing antibody (28062) in a linear range of 1-100 ng/ml.

Figure 2. Flow cytometry analysis with Anti-BTLA mAb 1 µg/ml (icatolimab) on Expi293 cells transfected with human BTLA (Blue histogram) or Expi293 transfected with irrelevant protein (Red histogram).