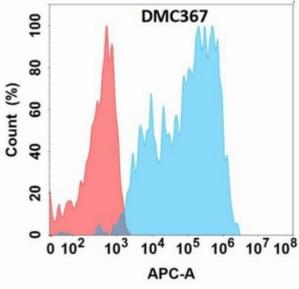

储存和运输: Store at -20°C to -80°C for 12 months in lyophilized form. After reconstitution, if not intended for use within a month, aliquot and store at -80°C (Avoid repeated freezing and thawing).

Figure 1. Flow cytometry analysis with Anti-ICAM1 (DMC367) on Expi293 cells transfected with human ICAM1 (Blue histogram) or Expi293 transfected with irrelevant protein (Red histogram).