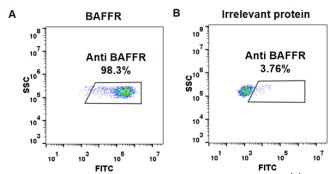

Figure 2. HEK293 cell line transfected with irrelevant protein (B) and human BAFFR (A) were surface stained with Anti-BAFFR mAb 1 µg/ml (ianalumab) followed by Alexa 488-conjugated anti-human lgG secondary antibody.