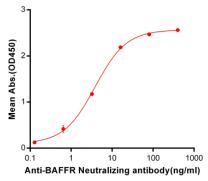

## Anti-BAFFR (ianalumab biosimilar) mAb ELISA

0.2 µg of Human BAFFR, mFc Tagged protein per well

Figure 1. ELISA plate pre-coated by 2 µg/ml (100 µl/well) Human BAFFR, mFc tagged protein 11170 can bind Anti-BAFFR Neutralizing antibody (28054) in a linear range of 0.64-16 ng/ml.