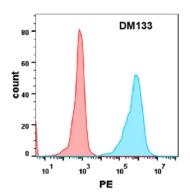

Figure 1. ELISA plate pre-coated by 1 µg/ml (100 µl/well) Human HVEM protein, His tagged protein 11253 can bind Rabbit anti-HVEM monoclonal antibody (clone: DM133) in a linear range of 0. 1-12 ng/ml.

Figure 2. Flow cytometry analysis with Anti-HVEM (DM133) on Expi293 cells transfected with human HVEM (Blue histogram) or Expi293 transfected with irrelevant protein(Red histogram).