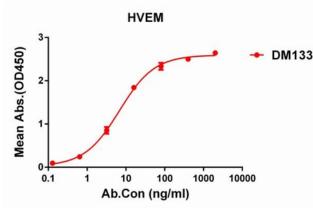

Figure 1. ELISA plate pre-coated by 1 µg/ml (100 µl/well) Human HVEM protein, His tagged protein 11253 can bind Rabbit anti-HVEM monoclonal antibody (clone: DM133) in a linear range of 0. 1-12 ng/ml.

Figure 2. Flow cytometry analysis with Anti-HVEM (DM133) on Expi293 cells transfected with human HVEM (Blue histogram) or Expi293 transfected with irrelevant protein(Red histogram).