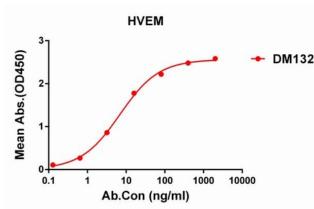

Figure 1. ELISA plate pre-coated by 1 µg/ml (100 µl/well) Human HVEM protein, His tagged protein 11253 can bind Rabbit anti-HVEM monoclonal antibody (clone: DM132) in a linear range of 0.1-12 ng/ml.

Figure 2. Flow cytometry analysis with Anti-HVEM (DM132) on Expi293 cells transfected with human HVEM(Blue histogram) or Expi293 transfected with irrelevant protein(Red histogram).