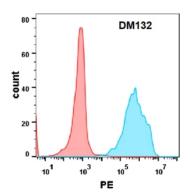

Figure 1. ELISA plate pre-coated by 1 µg/ml (100 µl/well) Human HVEM protein, His tagged protein 11253 can bind Rabbit anti-HVEM monoclonal antibody (clone: DM132) in a linear range of 0.1-12 ng/ml.

Figure 2. Flow cytometry analysis with Anti-HVEM (DM132) on Expi293 cells transfected with human HVEM(Blue histogram) or Expi293 transfected with irrelevant protein(Red histogram).