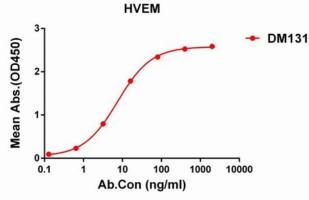

Figure 1. ELISA plate pre-coated by 1 µg/ml (100 µl/well) Human HVEM protein, His tagged protein 11253 can bind Rabbit anti-HVEM monoclonal antibody (clone: DM131) in a linear range of 0. 1-12 ng/ml.

Figure 2. Flow cytometry analysis with Anti-HVEM (DM131) on Expi293 cells transfected with human HVEM (Blue histogram) or Expi293 transfected with irrelevant protein (Red histogram).