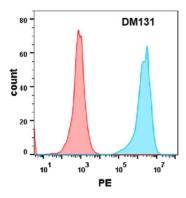

Figure 1. ELISA plate pre-coated by 1 µg/ml (100 µl/well) Human HVEM protein, His tagged protein 11253 can bind Rabbit anti-HVEM monoclonal antibody (clone: DM131) in a linear range of 0. 1-12 ng/ml.

Figure 2. Flow cytometry analysis with Anti-HVEM (DM131) on Expi293 cells transfected with human HVEM (Blue histogram) or Expi293 transfected with irrelevant protein (Red histogram).