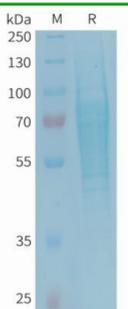

物种/宿主: HEK293

分子量: The protein has a predicted molecular mass of 27.9 kDa after removal of the signal peptide.

分子特征: TREML2(Gly19-Ser268) 6×His tag

纯化: The purity of the protein is greater than 85% as determined by SDS-PAGE and Coomassie blue staining.

## **Product Description**

Pioneering GTPase and Oncogene Product Development since 2010

Figure 1. Human TREML2 Protein, His Tag on SDS-PAGE under reducing condition.