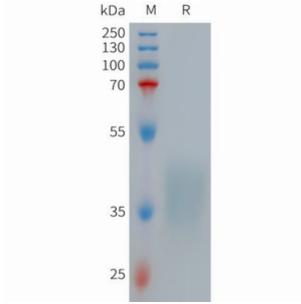

物种/宿主: HEK293

分子量: The protein has a predicted molecular mass of 26.0 kDa after removal of the signal peptide. The apparent molecular mass of TNFRSFIB-His is approximately 35-55 kDa due to glycosylation.

分子特征: TNFRSF1B(Leu23-Asp257) 6×His tag

纯化: The purity of the protein is greater than 85% as determined by SDS-PAGE and Coomassie blue staining.

**Formulation & Reconstitution:** Lyophilized from nanodisc solubilization buffer (20 mM Tris-HCl, 150 mM NaCl, pH 8.0). Normally 5% – 8% trehalose is added as protectants before lyophilization.

## **Product Description**

Pioneering GTPase and Oncogene Product Development since 2010

Figure 1.Human TNFRSFIB Protein, His Tag on SDS-PAGE under reducing condition.