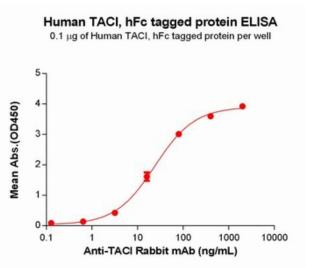

## **Product Description**

Pioneering GTPase and Oncogene Product Development since 2010

SDS-PAGE under reducing condition.

Figure 2. ELISA plate pre-coated by 1 Figure 1. Human TACI Protein, hFc Tag on µg/ml (100 µl/well) Human TACI Protein, hFc Tag(11213) can bind Anti-TACI Rabbit mAb in a linear range of 3.2-80 ng/mL.