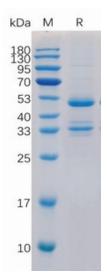

物种/宿主: HEK293

分子量: The protein has a predicted molecular mass of 44.5 kDa after removal of the signal peptide. The apparent molecular mass of TACI-hFc is approximately 33-53 kDa due to alycosylation.

分子特征: TACI(Ser2-Thr166) hFc(Glu99-Ala330)

纯化: The purity of the protein is greater than 95% as determined by SDS-PAGE and Coomassie blue staining.

**Formulation & Reconstitution:** Lyophilized from nanodisc solubilization buffer (20 mM Tris-HCl, 150 mM NaCl, pH 8.0). Normally 5% – 8% trehalose is added as protectants before lyophilization.

## **Product Description**

Pioneering GTPase and Oncogene Product Development since 2010

SDS-PAGE under reducing condition.

Figure 2. ELISA plate pre-coated by 1 Figure 1. Human TACI Protein, hFc Tag on µg/ml (100 µl/well) Human TACI Protein, hFc Tag(11213) can bind Anti-TACI Rabbit mAb in a linear range of 3.2-80 ng/mL.