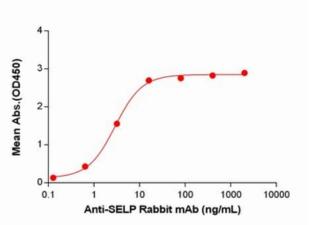

Figure 2. ELISA plate pre-coated by 1 µg/ml (100 µl/well) Human SELP Protein, hFc Tag(11207) can bind Anti-SELP Rabbit mAb in a linear range of 0.64-16 ng/mL.