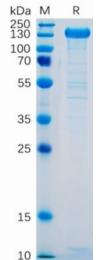

分子特征: SELP(Trp42-Aal771) hFc(Glu99-Ala330)

纯化: The purity of the protein is greater than 95% as determined by SDS-PAGE and Coomassie blue staining.

**Formulation & Reconstitution:** Lyophilized from nanodisc solubilization buffer (20 mM Tris-HCl, 150 mM NaCl, pH 8.0). Normally 5% – 8% trehalose is added as protectants before lyophilization.

## **Product Description**

Pioneering GTPase and Oncogene Product Development since 2010

Figure 1. Human SELP Protein, hFc Tag on SDS-PAGE under reducing condition.

Human SELP, hFc tagged protein ELISA

0.1 µg of Human SELP, hFc tagged protein per well