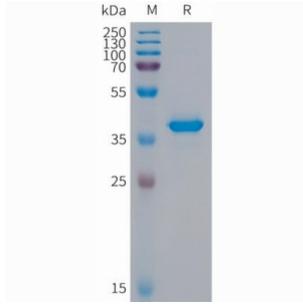

物种/宿主: HEK293

分子量: The protein has a predicted molecular mass of 39.4 kDa after removal of the signal peptide. The apparent molecular mass of hFc-S100A9 is approximately 35-55 kDa due to glycosylation.

分子特征: hFc(Glu99-Ala330) S100A9(Met1-Pro114)

纯化: The purity of the protein is greater than 95% as determined by SDS-PAGE and Coomassie blue staining.

**Formulation & Reconstitution:** Lyophilized from nanodisc solubilization buffer (20 mM Tris-HCl, 150 mM NaCl, pH 8.0). Normally 5% – 8% trehalose is added as protectants before lyophilization.

## **Product Description**

Pioneering GTPase and Oncogene Product Development since 2010

Figure 1.Human S100A9 Protein, hFc Tag on SDS-PAGE under reducing condition.