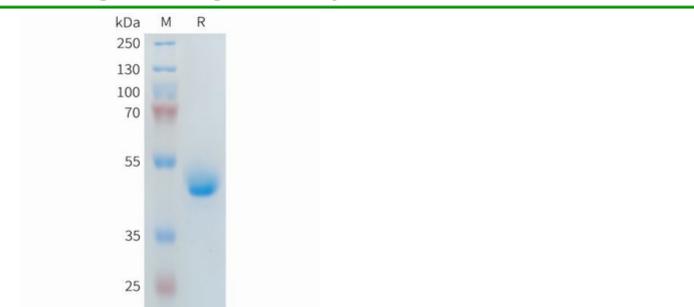

物种/宿主: HEK293

分子量: The protein has a predicted molecular mass of 42.2 kDa after removal of the signal peptide. The apparent molecular mass of PLA2R1(21-164)-hFc is approximately 35-55 kDa due to glycosylation.

分子特征: PLA2R1(Glu21-Lys164) hFc(Glu99-Ala330)

纯化: The purity of the protein is greater than 85% as determined by SDS-PAGE and Coomassie blue staining.

**Formulation & Reconstitution:** Lyophilized from nanodisc solubilization buffer (20 mM Tris-HCl, 150 mM NaCl, pH 8.0). Normally 5% – 8% trehalose is added as protectants before lyophilization.

## **Product Description**

Pioneering GTPase and Oncogene Product Development since 2010

Figure 1.Human PLA2R1(21-164) Protein, hFc Tag on SDS-PAGE under reducing condition.