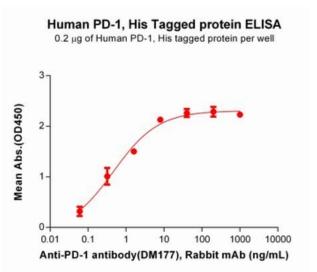

## **Product Description**

Pioneering GTPase and Oncogene Product Development since 2010

Figure 1. Human PD-1 Protein, His Tag on SDS-PAGE under reducing condition.

Figure 2. ELISA plate pre-coated by 2 µg/ml (100 µl/well)Human PD-1 Protein,His tag (11273) can bind Anti-PD-1 antibody(DM177), Rabbit mAb in a linear range of 0.06-1.60 ng/mL.