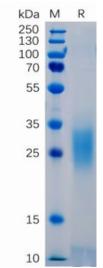

物种/宿主: HEK293

分子量: The protein has a predicted molecular mass of 16.8 kDa after removal of the signal peptide.

分子特征: PD-1(Leu25-Gln167) 6×His tag

纯化: The purity of the protein is greater than 90% as determined by SDS-PAGE and Coomassie blue staining.

## **Product Description**

Pioneering GTPase and Oncogene Product Development since 2010

Figure 1. Human PD-1 Protein, His Tag on SDS-PAGE under reducing condition.

Figure 2. ELISA plate pre-coated by 2 µg/ml (100 µl/well)Human PD-1 Protein,His tag (11273) can bind Anti-PD-1 antibody(DM177), Rabbit mAb in a linear range of 0.06-1.60 ng/mL.