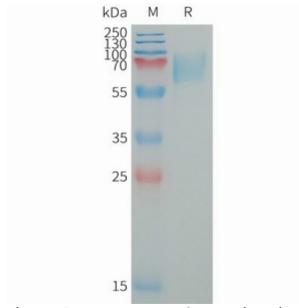

物种/宿主: HEK293

分子量: The protein has a predicted molecular mass of 47.8 kDa after removal of the signal peptide. The apparent molecular mass of LILRA2-His is approximately 55-100 kDa due to glycosylation.

分子特征: LILRA2(Gly24-Asn449) 6×His tag

纯化: The purity of the protein is greater than 85% as determined by SDS-PAGE and Coomassie blue staining.

**Formulation & Reconstitution:** Lyophilized from nanodisc solubilization buffer (20 mM Tris-HCl, 150 mM NaCl, pH 8.0). Normally 5% – 8% trehalose is added as protectants before lyophilization.

## **Product Description**

Pioneering GTPase and Oncogene Product Development since 2010

Figure 1.Human LILRA2 Protein, His Tag on SDS-PAGE under reducing condition.