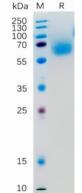

纯化: The purity of the protein is greater than 90% as determined by SDS-PAGE and Coomassie blue staining. **Formulation & Reconstitution:** Lyophilized from nanodisc solubilization buffer (20 mM Tris-HCl, 150 mM NaCl, pH 8.0). Normally 5% – 8% trehalose is added as protectants before lyophilization.

Figure 1. Human KLRG1 Protein, hFc Tag on SDS-PAGE under reducing condition.