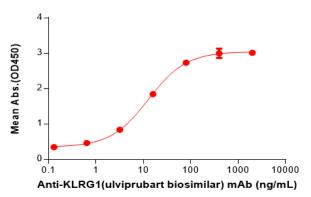

## Human KLRG1,hFc Tagged protein ELISA 0.2 μg of Human KLRG1, hFc tagged protein per well

Figure 2. ELISA plate pre-coated by 2 µg/ml (100 µl/well) Human KLRG1 Protein, hFc Tag(11260) can bind Anti-KLRG1(ulviprubart biosimilar) mAb(28153) in a linear range of 3.20-80 ng/mL.