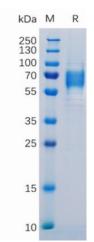

物种/宿主: HEK293

分子量: The protein has a predicted molecular mass of 39.4 kDa after removal of the signal peptide.The apparent molecular mass of IL6R-His is approximately 55-70 kDa due to glycosylation.

分子特征: IL6R(Leu20-Pro365) 6×His tag

纯化: The purity of the protein is greater than 95% as determined by SDS-PAGE and Coomassie blue staining.

Formulation & Reconstitution: Lyophilized from nanodisc solubilization buffer (20 mM Tris-HCl, 150 mM NaCl, pH 8.0). Normally 5% – 8% trehalose is added as protectants before lyophilization. 储存和运输: Store at -20°C to -80°C for 12 months in lyophilized form. After reconstitution, if not intended for use within a month, aliquot and store at -80°C (Avoid repeated freezing and thawing). Lyophilized proteins are shipped at ambient temperature.

# **Product Description**

Pioneering GTPase and Oncogene Product Development since 2010

Figure 1. Human IL6R Protein, His Tag on SDS-PAGE under reducing condition.