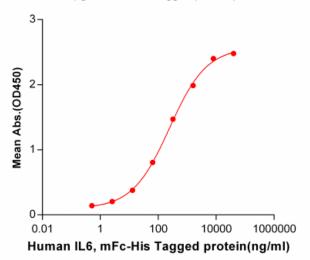

### Human IL6R, His Tagged protein ELISA

0.2 µg of IL6R, His Tagged protein per well

Figure 2. ELISA plate pre-coated by 2 µg/ml (100 µl/well) Human IL6R, His tagged protein (12284) can bind Human IL6, mFc-His tagged protein 11160 in a linear range of 0.512-40000 ng/ml.