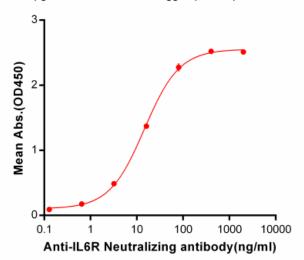

#### Human IL6R, His Tagged Protein ELISA

0.2 µg of Human IL6R, His Tagged protein per well

Figure 3. ELISA plate pre-coated by 2 µg/ml (100 µl/well) Human IL6R, His tagged protein (12284) can bind Anti-IL6R Neutralizing antibody 28050 in a linear range of 0.64-80 ng/ml.