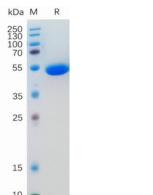

纯化: The purity of the protein is greater than 95% as determined by SDS-PAGE and Coomassie blue staining.

**Formulation & Reconstitution:** Lyophilized from nanodisc solubilization buffer (20 mM Tris-HCl, 150 mM NaCl, pH 8.0). Normally 5% – 8% trehalose is added as protectants before lyophilization.

## **Product Description**

Pioneering GTPase and Oncogene Product Development since 2010

10 – F Figure 1. Human IL5 Protein, hFc Tag on SDS-PAGE under II reducing condition. v

Human IL5,hFc Tagged protein ELISA