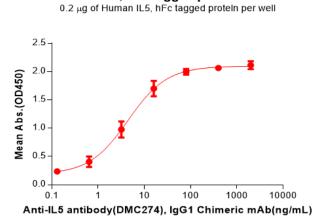

Figure 3. ELISA plate pre-coated by 2 µg/ml (100 µl/well) Human IL5 Protein, hFc Tag(11337) can bind Anti-IL5 antibody(DMC274), IgG1 Chimeric mAb in a linear range of 0.64-16 ng/mL.