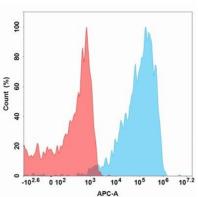

Figure 2. Flow cytometry analysis with 15 µg/ml Human IL5 Protein, hFc Tag (11337) on Expi293 cells transfected with Human IL5RA protein (Blue histogram) or Expi293 transfected with irrelevant protein (Red histogram).