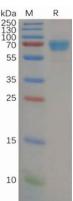

分子量: The protein has a predicted molecular mass of 50.7 kDa after removal of the signal peptide.The apparent molecular mass of IL21R-mFc is approximately 55-70 kDa due to glycosylation.

分子特征: IL21R(Cys20-Glu232) mFc(Pro99-Lys330)

纯化: The purity of the protein is greater than 95% as determined by SDS-PAGE and Coomassie blue staining. **Formulation & Reconstitution:** Lyophilized from nanodisc solubilization buffer (20 mM Tris-HCl, 150 mM NaCl, pH 8.0). Normally 5% – 8% trehalose is added as protectants before lyophilization.

Figure 1. Human IL21R Protein, mFc Tag on SDS-PAGE under reducing condition

Human IL21R,mFc Tagged protein ELISA 0.2 µg of Human IL21R, mFc tagged protein per well

Figure 2. ELISA plate pre-coated by 2 µg/ml (100 µl/well) Human IL21R Protein, mFc Tag(11383) can bind Anti-IL21R antibody(DMC225), IgG1 Chimeric mAb in a linear range of 3.20-80 ng/mL.