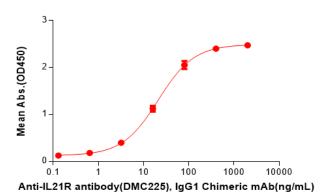

Figure 1. Human IL21R Protein, mFc Tag on SDS-PAGE under reducing condition

Human IL21R,mFc Tagged protein ELISA 0.2 µg of Human IL21R, mFc tagged protein per well

Figure 2. ELISA plate pre-coated by 2 µg/ml (100 µl/well) Human IL21R Protein, mFc Tag(11383) can bind Anti-IL21R antibody(DMC225), IgG1 Chimeric mAb in a linear range of 3.20-80 ng/mL.