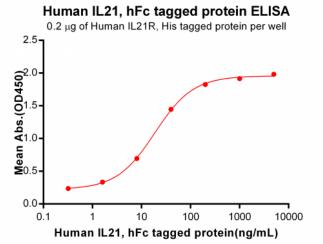

## **Product Description**

Pioneering GTPase and Oncogene Product Development since 2010

Figure 1. Human IL21 Protein, hFc Tag on SDS-PAGE under reducing condition.

Figure 2. ELISA plate pre-coated by 2 µg/ml (100 µl/well) Human IL21R, His tagged protein 11384 can bind Human IL21, hFc Tagged protein (11759) in a linear range of 1.6-40 ng/ml.