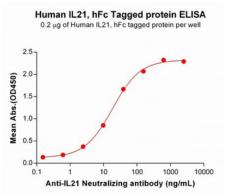

Figure 3. ELISA plate pre-coated by 2 µg/ml (100 µl/well) Human IL21 Protein, hFc Tag (11759) can bind Anti-IL21 Neutralizing antibody 28103 in a linear range of 2.44-156.25 ng/mL.