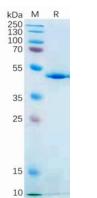

## 物种/宿主: HEK293

分子量: The protein has a predicted molecular mass of 41.6 kDa after removal of the signal peptide. The apparent molecular mass of IL21-hFc is approximately 35-55 kDa due to glycosylation.

分子特征: IL21(GIn30-Ser162) hFc(Glu99-Ala330)

纯化: The purity of the protein is greater than 95% as determined by SDS-PAGE and Coomassie blue staining. **Formulation & Reconstitution:** Lyophilized from nanodisc solubilization buffer (20 mM Tris-HCl, 150 mM NaCl, pH 8.0). Normally 5% – 8% trehalose is added as protectants before lyophilization.

## **Product Description**

Pioneering GTPase and Oncogene Product Development since 2010

Figure 1. Human IL21 Protein, hFc Tag on SDS-PAGE under reducing condition.

Figure 2. ELISA plate pre-coated by 2 µg/ml (100 µl/well) Human IL21R, His tagged protein 11384 can bind Human IL21, hFc Tagged protein (11759) in a linear range of 1.6-40 ng/ml.