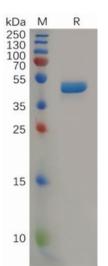

纯化: The purity of the protein is greater than 95% as determined by SDS-PAGE and Coomassie blue staining.

**Formulation & Reconstitution:** Lyophilized from nanodisc solubilization buffer (20 mM Tris-HCl, 150 mM NaCl, pH 8.0). Normally 5% – 8% trehalose is added as protectants before lyophilization.

## **Product Description**

Pioneering GTPase and Oncogene Product Development since 2010

Figure 1. Human IL2 Protein, mFc Tag on SDS-PAGE under reducing condition.

Figure 2. Flow cytometry analysis with 1 µg/ml Human IL2 Protein, mFc tag (11373) on Expi293 cells transfected with human IL2RB (Blue histogram) or Expi293 transfected with irrelevant protein (Red histogram).