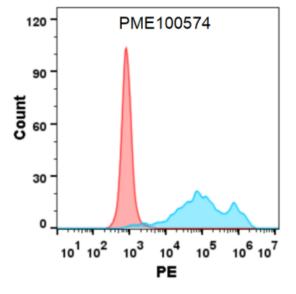

## **Product Description**

Pioneering GTPase and Oncogene Product Development since 2010

Figure 1. Human IL2 Protein, mFc Tag on SDS-PAGE under reducing condition.

Figure 2. Flow cytometry analysis with 1 µg/ml Human IL2 Protein, mFc tag (11373) on Expi293 cells transfected with human IL2RB (Blue histogram) or Expi293 transfected with irrelevant protein (Red histogram).