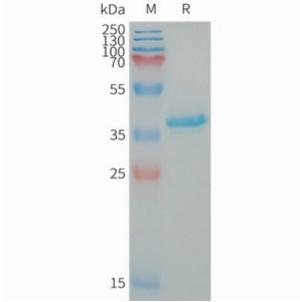

物种/宿主: HEK293

分子量: The protein has a predicted molecular mass of 33.8 kDa after removal of the signal peptide. The apparent molecular mass of hFc-IGF1 is approximately 35-55 kDa due to glycosylation.

分子特征: hFc(Glu99-Ala330) IGF1(Gly49-Ala118)

纯化: The purity of the protein is greater than 95% as determined by SDS-PAGE and Coomassie blue staining.

**Formulation & Reconstitution:** Lyophilized from nanodisc solubilization buffer (20 mM Tris-HCl, 150 mM NaCl, pH 8.0). Normally 5% – 8% trehalose is added as protectants before lyophilization.

## **Product Description**

Pioneering GTPase and Oncogene Product Development since 2010

Figure 1.Human IGF1 Protein, hFc Tag on SDS-PAGE under reducing condition.