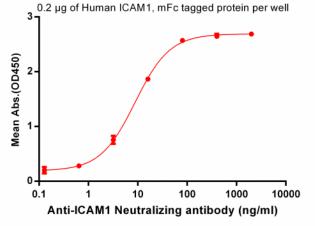

Figure 1. Human ICAM-1 Protein, mFc Tag on SDS-PAGE under reducing condition.

Human ICAM1, mFc Tagged protein ELISA

Figure 2. ELISA plate pre-coated by  $2 \mu g/ml$  (100  $\mu l/well$ ) Human ICAM1, mFc tagged protein (11186) can bind Anti-ICAM1 Antibody 28045 in a linear range of 0.64-80.0 ng/ml.