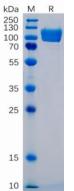

纯化: The purity of the protein is greater than 95% as determined by SDS-PAGE and Coomassie blue staining. **Formulation & Reconstitution:** Lyophilized from nanodisc solubilization buffer (20 mM Tris-HCl, 150 mM NaCl, pH 8.0). Normally 5% – 8% trehalose is added as protectants before lyophilization.

Figure 1. Human ICAM-1 Protein, mFc Tag on SDS-PAGE under reducing condition.

Human ICAM1, mFc Tagged protein ELISA

Figure 2. ELISA plate pre-coated by  $2 \mu g/ml$  (100  $\mu l/well$ ) Human ICAM1, mFc tagged protein (11186) can bind Anti-ICAM1 Antibody 28045 in a linear range of 0.64-80.0 ng/ml.