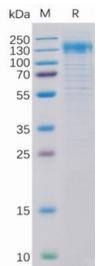

#### 物种/宿主: HEK293

分子量: The protein has a predicted molecular mass of 70.2 kDa after removal of the signal peptide.The apparent molecular mass of Her2-His is approximately 100-130 kDa due to glycosylation.

分子特征: Her2(Thr23-Thr652) 6×His tag

纯化: The purity of the protein is greater than 95% as determined by SDS-PAGE and Coomassie blue staining.

**Formulation & Reconstitution:** Lyophilized from nanodisc solubilization buffer (20 mM Tris-HCl, 150 mM NaCl, pH 8.0). Normally 5% – 8% trehalose is added as protectants before lyophilization.

# **Product Description**

Pioneering GTPase and Oncogene Product Development since 2010

Figure 1. Human Her2 Protein, His Tag on SDS-PAGE under reducing condition.

Human Her2, His tagged protein ELISA

0.1 µg of Human Her2, His tagged protein per well