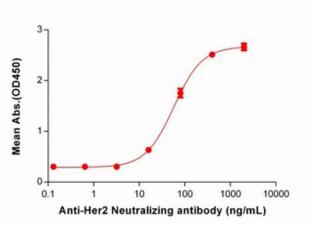

# **Product Description**

Pioneering GTPase and Oncogene Product Development since 2010

Figure 1. Human Her2 Protein, His Tag on SDS-PAGE under reducing condition.

Human Her2, His tagged protein ELISA

0.1 µg of Human Her2, His tagged protein per well

Figure 2. ELISA plate pre-coated by 1 µg/ml (100 µl/well) Human Her2,His tagged protein (11214) can bind Anti-Her2 Neutralizing antibody 28056 in a linear range of 3.2-400 ng/ml.