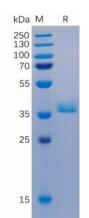

Figure 1. Human GPRC5D Protein, hFc-His Tag on SDS-PAGE under reducing condition.

分子特征: GPRC5D(Met1-Glu27) hFc(Glu99-Ala330) 6×His tag

纯化: The purity of the protein is greater than 95% as determined by SDS-PAGE and Coomassie blue staining.

**Formulation & Reconstitution:** Lyophilized from nanodisc solubilization buffer (20 mM Tris-HCl, 150 mM NaCl, pH 8.0). Normally 5% – 8% trehalose is added as protectants before lyophilization.