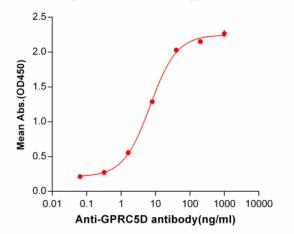

## Human GPRC5D, hFc-His Tagged protein ELISA

0.2 µg of GPRC5D, hFc-His Tagged protein per well

Figure 2. ELISA plate pre-coated by 2 µg/ml (100 µl/well) Human GPRC5D protein, hFc-His tagged protein (11189) can bind Anti-GPRC5D Antibody in a linear range of 0.32-40.0 ng/ml.