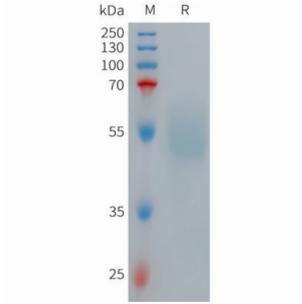

纯化: The purity of the protein is greater than 95% as determined by SDS-PAGE and Coomassie blue staining.

**Formulation & Reconstitution:** Lyophilized from nanodisc solubilization buffer (20 mM Tris-HCl, 150 mM NaCl, pH 8.0). Normally 5% – 8% trehalose is added as protectants before lyophilization.

## **Product Description**

Pioneering GTPase and Oncogene Product Development since 2010

Figure 1.Human GLP1R Protein, hFc Tag on SDS-PAGE under reducing condition.