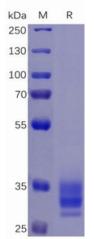

物种/宿主: HEK293

分子量: The protein has a predicted molecular mass of 28.2 kDa after removal of the signal peptide.

分子特征: EPCAM(GIn24-Lys265) 6×His tag

纯化: The purity of the protein is greater than 95% as determined by SDS-PAGE and Coomassie blue staining.

Figure 1. Human EPCAM Protein, His Tag on SDS-PAGE under reducing condition.

Figure 2. ELISA plate pre-coated by 2 µg/ml (100 µl/well) Human EPCAM Protein, His Tag (11191) can bind Anti-EPCAM antibody(DM147), Rabbit mAb in a linear range of 3.20-16 ng/mL.