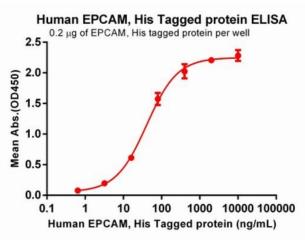

Figure 1. Human EPCAM Protein, His Tag on SDS-PAGE under reducing condition.

Figure 2. ELISA plate pre-coated by 2 µg/ml (100 µl/well) Human EPCAM Protein, His Tag (11191) can bind Anti-EPCAM antibody(DM147), Rabbit mAb in a linear range of 3.20-16 ng/mL.