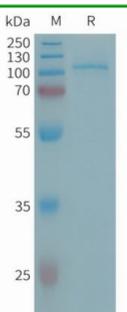

物种/宿主: HEK293

分子量: The protein has a predicted molecular mass of 94.5 kDa after removal of the signal peptide. The apparent molecular mass of His-ENPP2 is approximately 100-130 kDa due to glycosylation.

分子特征: 6×His tag ENPP2(Asp49-Ile863)

纯化: The purity of the protein is greater than 85% as determined by SDS-PAGE and Coomassie blue staining.

**Formulation & Reconstitution:** Lyophilized from nanodisc solubilization buffer (20 mM Tris-HCl, 150 mM NaCl, pH 8.0). Normally 5% – 8% trehalose is added as protectants before lyophilization.

## **Product Description**

Pioneering GTPase and Oncogene Product Development since 2010

Figure 1.Human ENPP2 Protein, His Tag on SDS-PAGE under reducing condition.