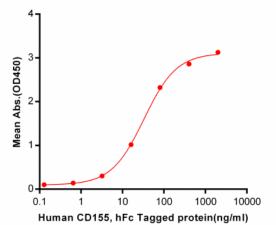

## Human DNAM-1, mFc-His Tagged protein ELISA

 $0.2~\mu g$  of Human DNAM-1, mFc-His Tagged protein per well

Figure 2. ELISA plate pre-coated by 2 µg/ml (100 µl/well) Human DNAM-1, mFc-His tagged protein (11176) can bind Human CD155, hFc Tagged protein 11293 in a linear range of 0.128-32.88 ng/ml.