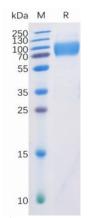

Figure 1. Human DNAM-1 Protein, mFc-His Tag on SDS-PAGE under reducing condition.