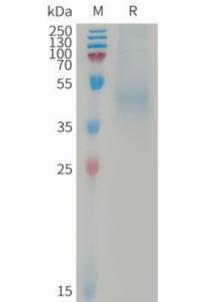

物种/宿主: HEK293

分子量: The protein has a predicted molecular mass of 26.6 kDa after removal of the signal peptide. The apparent molecular mass of DKK1-His is approximately 35-55 kDa due to glycosylation.

分子特征: DKK1(Thr32-His266) 6×His tag

纯化: The purity of the protein is greater than 85% as determined by SDS-PAGE and Coomassie blue staining.

**Formulation & Reconstitution:** Lyophilized from nanodisc solubilization buffer (20 mM Tris-HCl, 150 mM NaCl, pH 8.0). Normally 5% – 8% trehalose is added as protectants before lyophilization.

## **Product Description**

Pioneering GTPase and Oncogene Product Development since 2010

Figure 1.Human DKK1 Protein, His Tag on SDS-PAGE under reducing condition.