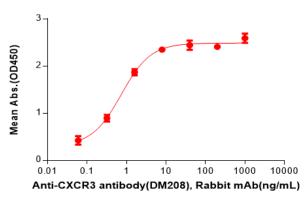

Figure 1. Human CXCR3 Protein, mFc Tag on SDS-PAGE under reducing condition.

Human CXCR3,mFc Tagged protein ELISA

Figure 2. ELISA plate pre-coated by 2 µg/ml (100 µl/well) Human CXCR3 Protein, mFc Tag(11585) can bind Anti-CXCR3 antibody(DM208), Rabbit mAb in a linear range of 0.13-3.20 ng/mL.