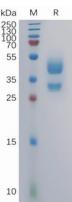

分子量: The protein has a predicted molecular mass of 32.1 kDa after removal of the signal peptide. The apparent molecular mass of CXCR3-mFc is approximately 25-55 kDa due to glycosylation.

分子特征: CXCR3(Met1-Arg53) mFc(Pro99-Lys330)

纯化: The purity of the protein is greater than 95% as determined by SDS-PAGE and Coomassie blue staining. **Formulation & Reconstitution:** Lyophilized from nanodisc solubilization buffer (20 mM Tris-HCl, 150 mM NaCl, pH 8.0). Normally 5% – 8% trehalose is added as protectants before lyophilization.

Figure 1. Human CXCR3 Protein, mFc Tag on SDS-PAGE under reducing condition.

Human CXCR3,mFc Tagged protein ELISA

Figure 2. ELISA plate pre-coated by 2 µg/ml (100 µl/well) Human CXCR3 Protein, mFc Tag(11585) can bind Anti-CXCR3 antibody(DM208), Rabbit mAb in a linear range of 0.13-3.20 ng/mL.