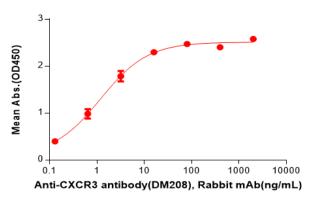

## Human CXCR3,hFc Tagged protein ELISA 0.2 μg of Human CXCR3, hFc tagged protein per well

Figure 2. ELISA plate pre-coated by 2 µg/ml (100 µl/well) Human CXCR3 Protein, hFc Tag(11614) can bind Anti-CXCR3 antibody(DM208), Rabbit mAb in a linear range of 0.13-3.20 ng/ml.