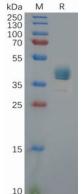

物种/宿主: HEK293

分子量: The protein has a predicted molecular mass of 32.0 kDa after removal of the signal peptide. The apparent molecular mass of CXCR3-hFc is approximately 35-55 kDa due to glycosylation.

分子特征: CXCR3(Met1-Arg53) hFc(Glu99-Ala330)

纯化: The purity of the protein is greater than 95% as determined by SDS-PAGE and Coomassie blue staining. **Formulation & Reconstitution:** Lyophilized from nanodisc solubilization buffer (20 mM Tris-HCl, 150 mM NaCl, pH 8.0). Normally 5% – 8% trehalose is added as protectants before lyophilization.

储存和运输: Store at -20°C to -80°C for 12 months in lyophilized form. After reconstitution, if not intended for use within a month, aliquot and store at -80°C (Avoid repeated freezing and thawing). Lyophilized proteins are shipped at ambient temperature.



Figure 1. Human CXCR3 Protein, hFc Tag on SDS-PAGE under reducing condition.

## Human CXCR3,hFc Tagged protein ELISA 0.2 μg of Human CXCR3, hFc tagged protein per well



Figure 2. ELISA plate pre-coated by 2 µg/ml (100 µl/well) Human CXCR3 Protein, hFc Tag(11614) can bind Anti-CXCR3 antibody(DM208), Rabbit mAb in a linear range of 0.13-3.20 ng/ml.