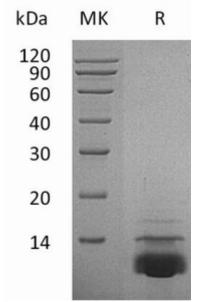

物种/宿主: E.coli 分子量: 7.95 KDa

分子特征: Not available

纯化: Greater than 95% as determined by reducing SDS-PAGE.

**Formulation & Reconstitution:** Lyophilized from nanodisc solubilization buffer (20 mM Tris-HCl, 150 mM NaCl, pH 8.0). Normally 5% – 8% trehalose is added as protectants before lyophilization.

## **Product Description**

Pioneering GTPase and Oncogene Product Development since 2010

Figure 1. Greater than 95% as determined by reducing SDS-PAGE.