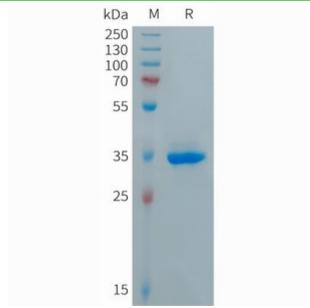

## **Product Description**

Pioneering GTPase and Oncogene Product Development since 2010

Figure 1.Human CXCL5 Protein, hFc Tag on SDS-PAGE under reducing condition.