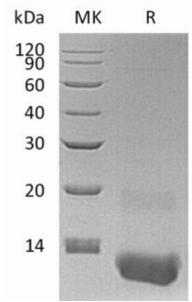

物种/宿主: E.coli 分子量: 10.1 KDa

分子特征: Not available

纯化: Greater than 95% as determined by reducing SDS-PAGE.

**Formulation & Reconstitution:** Lyophilized from nanodisc solubilization buffer (20 mM Tris-HCl, 150 mM NaCl, pH 8.0). Normally 5% – 8% trehalose is added as protectants before lyophilization.

## **Product Description**

Pioneering GTPase and Oncogene Product Development since 2010

Figure 1. Greater than 95% as determined by reducing SDS-PAGE.