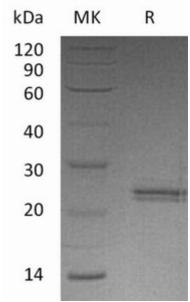

物种/宿主: E.coli 分子量: 22.93 KDa

分子特征: Not available

纯化: Greater than 95% as determined by reducing SDS-PAGE.

**Formulation & Reconstitution:** Lyophilized from nanodisc solubilization buffer (20 mM Tris-HCl, 150 mM NaCl, pH 8.0). Normally 5% – 8% trehalose is added as protectants before lyophilization.

## **Product Description**

Pioneering GTPase and Oncogene Product Development since 2010

Figure 1. Greater than 95% as determined by reducing SDS-PAGE.