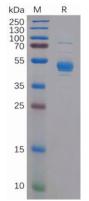

Figure 1. Human CLEC2D Protein, hFc Tag on SDS-PAGE under reducing condition.

物种/宿主: HEK293

分子量: The protein has a predicted molecular mass of 41.5 kDa after removal of the signal peptide. The apparent molecular mass of hFc-CLEC2D is approximately 35-55 kDa due to glycosylation.

分子特征: hFc(Glu99-Ala330) CLEC2D(Ara60-Val191)

纯化: The purity of the protein is greater than 90% as determined by SDS-PAGE and Coomassie blue staining. **Formulation & Reconstitution:** Lyophilized from nanodisc solubilization buffer (20 mM Tris-HCl, 150 mM NaCl, pH 8.0). Normally 5% – 8% trehalose is added as protectants before lyophilization.