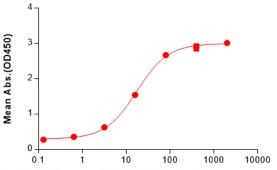

## Human CLEC2D,hFc Tagged protein ELISA 0.2 μg of Human CLEC2D, hFc tagged protein per well

Anti-CLEC2D antibody(DMC394), IgG1 Chimeric mAb(ng/mL)

Figure 2. ELISA plate pre-coated by 2 µg/ml (100 µl/well) Human CLEC2D Protein, hFc Tag(11613) can bind Anti-CLEC2D antibody(DMC394), IgG1 Chimeric mAb in a linear range of 3.20-80 ng/mL.