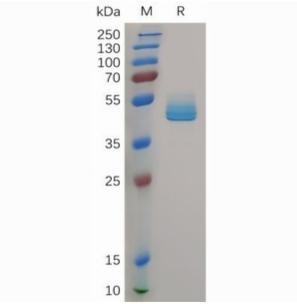

物种/宿主: HEK293

分子量: The protein has a predicted molecular mass of 10.4 and 37.9 kDa after removal of the signal peptide. The apparent molecular mass of CD3D-His and CD3E-hFc is approximately 35-55 kDa due to glycosylation.

分子特征: CD3D(Phe22-Ala105) 6×His tag and CD3E(Asp23-Asp126) hFc(Glu99-Ala330)

纯化: The purity of the protein is greater than 95% as determined by SDS-PAGE and Coomassie blue staining.

**Formulation & Reconstitution:** Lyophilized from nanodisc solubilization buffer (20 mM Tris-HCl, 150 mM NaCl, pH 8.0). Normally 5% – 8% trehalose is added as protectants before lyophilization.

## **Product Description**

Pioneering GTPase and Oncogene Product Development since 2010

Figure 1. Human CD3D&CD3E Heterodimer Protein, His Tag & hFc Tag on SDS-PAGE under reducing condition.