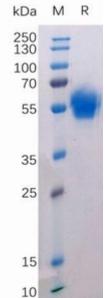

物种/宿主: HEK293

分子量: The protein has a predicted molecular mass of 39.9 kDa after removal of the signal peptide.The apparent molecular mass of Human-BTLA-hFc is approximately 55-70 kDa due to glycosylation.

分子特征:人BTLA(Lys31-Ser150)hFc(Glu99-Ala330)

纯化: The purity of the protein is greater than 95% as determined by SDS-PAGE and Coomassie blue staining.

**Formulation & Reconstitution:** Lyophilized from nanodisc solubilization buffer (20 mM Tris-HCl, 150 mM NaCl, pH 8.0). Normally 5% – 8% trehalose is added as protectants before lyophilization.

## **Product Description**

Pioneering GTPase and Oncogene Product Development since 2010

Figure 1. Human BTLA Protein, hFc Tag on SDS-PAGE under reducing condition.

Figure 2. Flow cytometry analysis with 1µg/ml Human BTLA Protein, hFc tag (11323) on Expi293 cells transfected with human HVEM(Blue histogram) or Expi293 transfected with irrelevant protein (Red histogram).