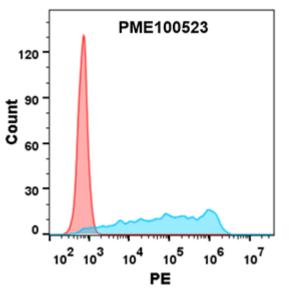

## **Product Description**

Pioneering GTPase and Oncogene Product Development since 2010

Figure 1. Human BTLA Protein, hFc Tag on SDS-PAGE under reducing condition.

Figure 2. Flow cytometry analysis with 1µg/ml Human BTLA Protein, hFc tag (11323) on Expi293 cells transfected with human HVEM(Blue histogram) or Expi293 transfected with irrelevant protein (Red histogram).