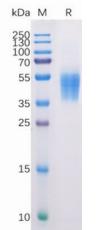

物种/宿主: HEK293

分子量: The protein has a predicted molecular mass of 27.5 kDa after removal of the signal peptide.The apparent molecular mass of B7-H6-His is approximately 35-55 kDa due to glycosylation.

分子特征: B7-H6(Asp25-Ser262) 6×His tag

纯化:The purity of the protein is greater than 95% as determined by SDS-PAGE and Coomassie blue staining.

**Formulation & Reconstitution:** Lyophilized from nanodisc solubilization buffer (20 mM Tris-HCl, 150 mM NaCl, pH 8.0). Normally 5% – 8% trehalose is added as protectants before lyophilization. 储存和运输: Store at -20°C to -80°C for 12 months in lyophilized form. After reconstitution, if not intended for use within a month, aliquot and store at -80°C (Avoid repeated freezing and thawing). Lyophilized proteins are shipped at ambient temperature.

## **Product Description**

Pioneering GTPase and Oncogene Product Development since 2010

Figure 1. Human B7-H6 Protein, His Tag on SDS-PAGE under reducing condition.

Figure 3. ELISA plate pre-coated by 1 µg/ml (100 µl/well) Human B7-H6 Protein, His Tag(11313) can bind Anti-B7-H6 Rabbit mAb in a linear range of 3.2-80 ng/mL.