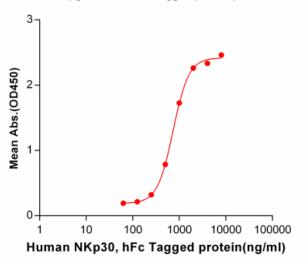

## Human B7H6, His Tagged protein ELISA

0.2 µg of B7H6, His Tagged protein per well

Figure 2. ELISA plate pre-coated by 2 µg/ml (100 µl/well) Human B7-H6, His tagged protein (11313) can bind Human NKp30, hFc tagged protein 11201 in a linear range of 250-2000 ng/ml.