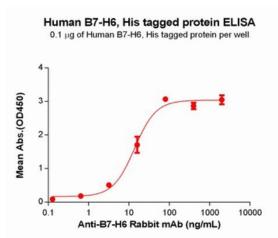

## **Product Description**

Pioneering GTPase and Oncogene Product Development since 2010

Figure 1. Human B7-H6 Protein, His Tag on SDS-PAGE under reducing condition.

Figure 3. ELISA plate pre-coated by 1 µg/ml (100 µl/well) Human B7-H6 Protein, His Tag(11313) can bind Anti-B7-H6 Rabbit mAb in a linear range of 3.2-80 ng/mL.