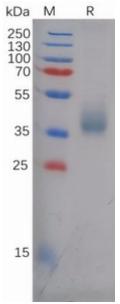

物种/宿主: HEK293

分子量: The protein has a predicted molecular mass of 33.2 kDa after removal of the signal peptide. The apparent molecular mass of ANTXR1-His is approximately 35-55 kDa due to glycosylation.

分子特征: ANTXR1(Glu33-Ser321) 6×His tag

纯化: The purity of the protein is greater than 95% as determined by SDS-PAGE and Coomassie blue staining.

**Formulation & Reconstitution:** Lyophilized from nanodisc solubilization buffer (20 mM Tris-HCl, 150 mM NaCl, pH 8.0). Normally 5% – 8% trehalose is added as protectants before lyophilization.

## **Product Description**

Pioneering GTPase and Oncogene Product Development since 2010

Figure 1. Human ANTXR1 Protein, His Tag on SDS-PAGE under reducing condition.