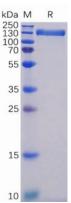

## 物种/宿主: HEK293

分子量: The protein has a predicted molecular mass of 109.7 kDa after removal of the signal peptide. 分子特征: ACE2(GIn18-Ser740) hFc(GIu99-AIa330)

纯化: The purity of the protein is greater than 95% as determined by SDS-PAGE and Coomassie blue staining. **Formulation & Reconstitution:** Lyophilized from nanodisc solubilization buffer (20 mM Tris-HCl, 150 mM NaCl, pH 8.0). Normally 5% – 8% trehalose is added as protectants before lyophilization.

Figure 1. Human ACE2 Protein, hFc Tag on SDS-PAGE under reducing condition.

Figure 2. ELISA plate pre-coated by 2 µg/ml (100 µl/well) S-RBD, mFc-His tagged protein [getskuurl sku=(11272)] can bind Human ACE2, hFc Tagged protein (11196) in a linear range of 0.488-49.83 ng/ml.