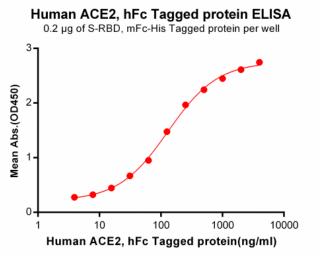

Figure 1. Human ACE2 Protein, hFc Tag on SDS-PAGE under reducing condition.

Figure 2. ELISA plate pre-coated by 2 µg/ml (100 µl/well) S-RBD, mFc-His tagged protein [getskuurl sku=(11272)] can bind Human ACE2, hFc Tagged protein (11196) in a linear range of 0.488-49.83 ng/ml.