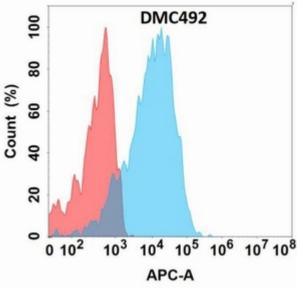

Figure 1. Flow cytometry analysis with Anti-GPR75 (DMC492) on Expi293 cells transfected with human GPR75 (Blue histogram) or Expi293 transfected with irrelevant protein (Red histogram).