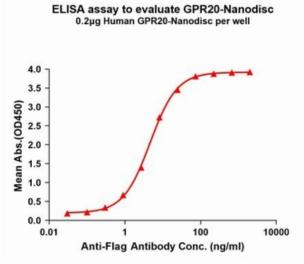

## **Product Description**

Pioneering GTPase and Oncogene Product Development since 2010

Figurel. Elisa plates were pre-coated with Flag Tag GPR20-Nanodisc (0.2 µg/per well). Serial diluted anti-Flag monoclonal antibody solutions were added, washed, and incubated with secondary antibody before Elisa reading. From above data, the EC50 for anti-Flag monoclonal antibody binding with GPR20-Nanodisc is 4.663ng/ml.