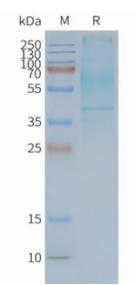

zation buffer (20 mM Tris-HCl, 150 mM NaCl, pH 8.0). Normally 5% – 8% trehalose is added as protectants before lyophilization.

储存和运输: Store at -20°C to -80°C for 12 months in lyophilized form. After reconstitution, if not intended for use within a month, aliquot and store at -80°C (Avoid repeated freezing and thawing). Lyophilized proteins are shipped at ambient temperature.



## **Product Description**

Pioneering GTPase and Oncogene Product Development since 2010



Figurel. Elisa plates were pre-coated with Flag Tag GPR20-Nanodisc (0.2 µg/per well). Serial diluted anti-Flag monoclonal antibody solutions were added, washed, and incubated with secondary antibody before Elisa reading. From above data, the EC50 for anti-Flag monoclonal antibody binding with GPR20-Nanodisc is 4.663ng/ml.



Figure2. Human GPR20-Nanodisc, Flag Tag on SDS-PAGE