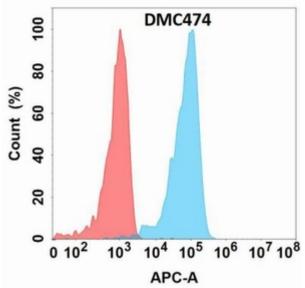

## **Product Description**

Pioneering GTPase and Oncogene Product Development since 2010

Figure 1. Flow cytometry analysis with Anti-GDF15 (DMC474) on Expi293 cells transfected with human GDF15 (Blue histogram) or Expi293 transfected with irrelevant protein (Red histogram).